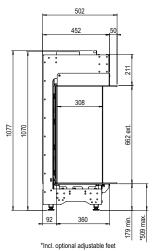

## **Specifications**

Exterior dimensions WxHxD in mm

690 x 1077 x 502

Fire display WxHxD in mm

522 x 650 x 308

System

Log Burner 2.0

Decoration