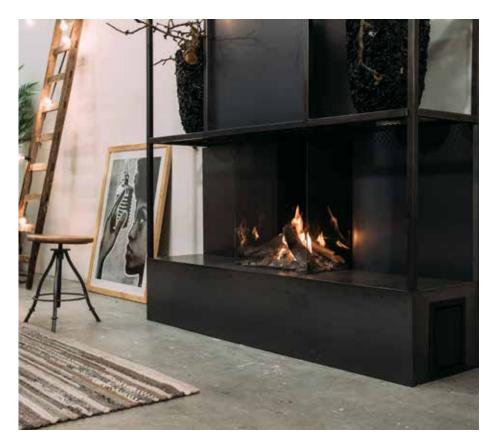

# The perfect fireplace for every situation

# **MatriX**

Discover our extensive selection of MatriX fireplaces, where there's always a perfect fireplace for every situation. With our wide range of sizes and models, we effortlessly find the fireplace that seamlessly fits into your interior.

Whether you're looking for a Front-facing, 2-sided, or 3-sided model, a Room divider, or a See-through model, we have it in our portfolio. Enhance your interior with the perfect MatriX fireplace and let the warmth and ambiance embrace your home.

More information about the MatriX? Scan the QR code.

In other words: a modern gas fire in a classic "campfire" design to offer a solution for every imaginable situation.