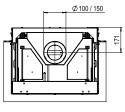

of choice in sizes and models; there is always a MatriX fire to suit your situation.
- With (optional) Symbio® ember bed lighting; for an even richer fire effect with an ember bed, even without the use of the flames,
- High flames with realistic ceramic logs in a traditional camp-fire design.
- 5 adjustable burners; with 2 settings for an extra deep and intense effect,
- Adjustable heat output; from maximum 10 to minimum 4 kW.
- Available in various sizes and as a front, 2 and 3-sided version, Room divider or See-through model.



More information about the MatriX? Scan the QR code.

In other words: a modern gas fire in a classic "campfire" design to offer a solution for every imaginable situation.

## MatriX | 450/650 |||



### **DECORATION**



Symbio module

### Flue material 100/150





## **Specifications**

Exterior dimensions WxHxD in mm

690 x 1077 x 502

Fire display WxHxD in mm

522 x 650 x 308

System

Log Burner 2.0

Decoration

Log set

Back wall

Back wall smooth steel

Remote

Symax

Power

6,8 kW

Operating system

Mertik

**Energy label** 

Options (at a surcharge) Symbio Module Non-reflective glass Black glass back wall Adjustable feet Wall bracket