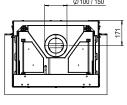

t output; from maximum 10 to minimum 4 kW.
- Available in various sizes and as a front, 2 and 3-sided version, Room divider or See-through model.



More information about the MatriX? Scan the QR code.

In other words: a modern gas fire in a classic "campfire" design to offer a solution for every imaginable situation.

## MatriX | 450/650 |||



### **DECORATION**



Symbio module

### Flue material 100/150





## **Specifications**

Exterior dimensions WxHxD in mm

690 x 1077 x 502

Fire display WxHxD in mm

522 x 650 x 308

System

Log Burner 2.0

Decoration

Log set

Back wall

Back wall smooth steel

Remote

Symax

Power

6,8 kW

Operating system

Mertik

**Energy label** 

Options (at a surcharge) Symbio Module Non-reflective glass Black glass back wall Adjustable feet Wall bracket