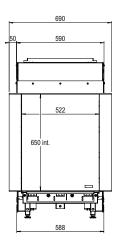

## **Specifications**

Exterior dimensions WxHxD in mm

690 x 1077 x 502

Fire display WxHxD in mm

522 x 650 x 308

System

Log Burner 2.0

Decoration